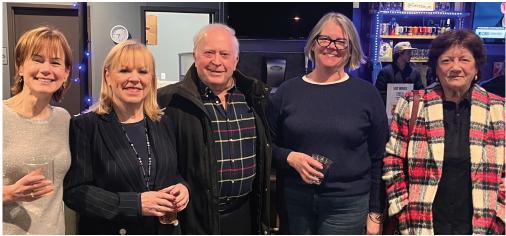

## Last week at Rotary

Meeting at Gully's started at 5:30 with pledge, song and prayer on the hallowed grounds of Endicott College.

#### Just a few announcements:

Readers needed for Reading with Rotary on March 23rd. Actual all filled up as of press time.

Need items, tix etc for Strut Your Stuff on April 12th. Do it now!!

A few pics of college age drinkers and Interact students from Endicott.